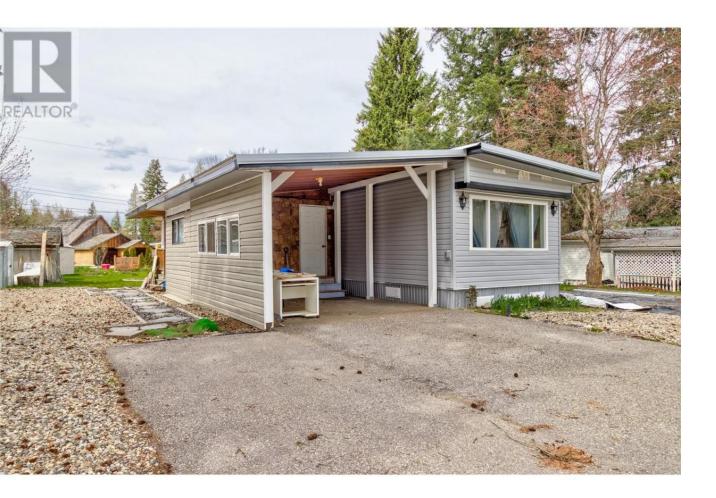

## 2500 97B Highway 11 Salmon Arm British Columbia

Two bedroom home in Countryside Mobile Home Park. Many recent updates throughout including roof, siding and skirting, flooring, paneling, windows and hot water tank. Other features include solid surface counters, partially covered back deck, mud room and covered entry. This home is an affordable option for home ownership. (id:6769)