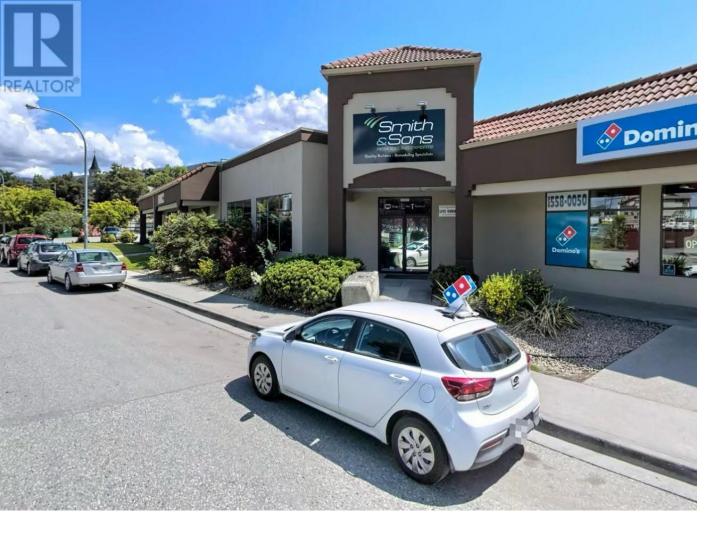

## 2601 6 Highway 11 Vernon British Columbia

Looking for a centrally located, move-in ready commercial space for your business? Offering exceptional visibility and convenient access, this high-traffic location is ideal for a wide range of business opportunities. Ample on-site parking ensures ease for both customers and staff. Situated just off the highway and within steps of popular businesses like Tim Hortons; and Domino's Pizza, this property is also a short walk from downtown Vernon, making it perfect for capturing both commuter and pedestrian traffic. Rent is approx. \$3263+GST per month. (id:6769)