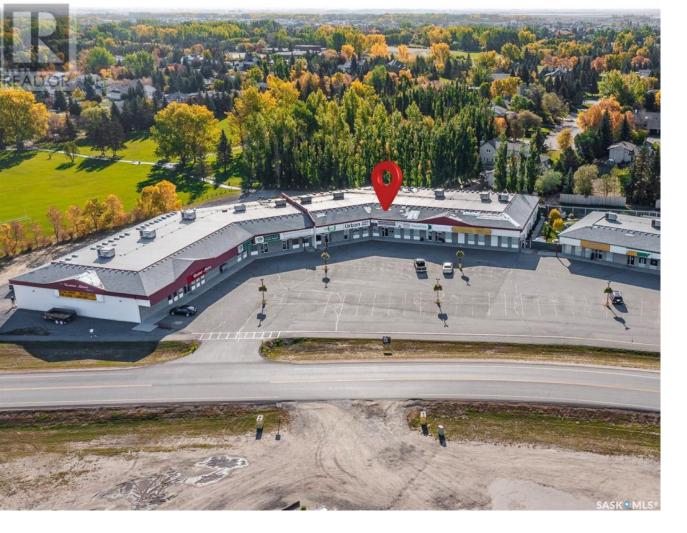

## White City Saskatchewan

If you have been looking for a professional office space, this opportunity is just for you! Included in your rent is free Wi-Fi, professional grade business equipment, a large boardroom, video conferencing room and free parking. It also includes a fully equipped kitchen, 24/7 access to the building, free parking and utilities/facility management. This great property is conveniently located 10 minutes from Regina, just off the #1 Highway with close access to businesses in Emerald Park, White City, Balgonie and Pilot Butte. (id:6769)