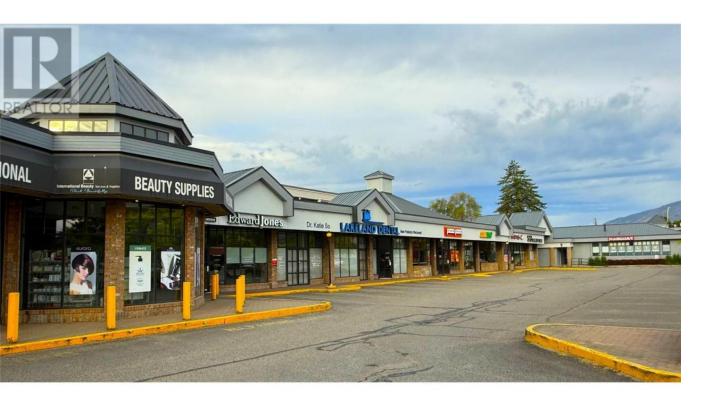

## 515 Harvey Avenue 11 Kelowna British Columbia

\$3L

Hard to find small space in busy shopping centre with prominent Harvey Avenue frontage at Ellis Street near downtown. Premises are fully finished turnkey space ideal for professional use. Lakeland Plaza is located on the south side of Harvey Avenue art the intersection of Ellis Street with 40 on-site parking stalls. Located very near a rapid transit stop and recently constructed a pedestrian overpass providing concenvient access to downtown. Excellent storefront signage with pylon sign panel available. Available September 1, 2025. (id:6769)