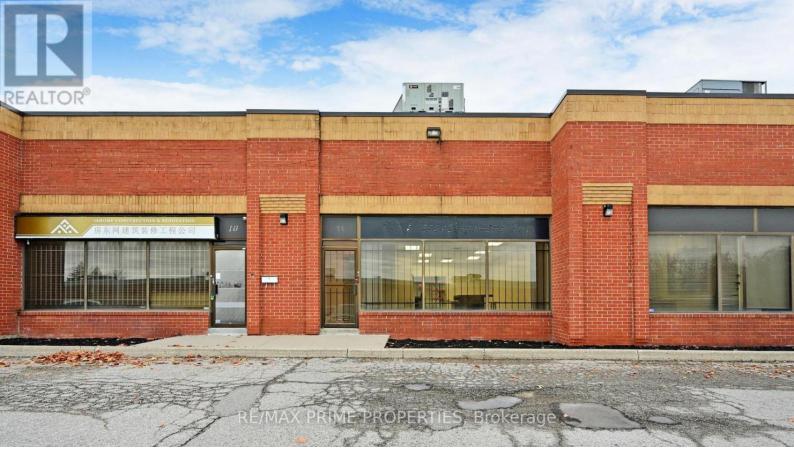

## 52 West Beaver Creek Road 11 Richmond Hill Beaver Creek Business Park Ontario

\$1,550,000

Beaver Creek Business Park - PRIME LOCATION! Over 2000 sqft of space (40% office & 60% industrial space) in the heart of Richmond Hill. One truck level shipping door, parking, easy access to Highways 407, Hwy 7, Hwy 404. A perfect clean unit recently renovated to meet your business needs. (id:6769)