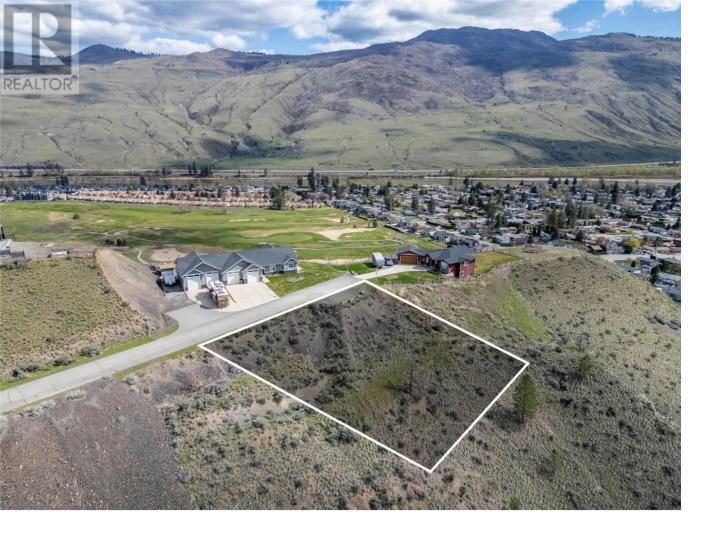

## 950 IDA Lane 11 Kamloops British Columbia

\$124,900

This south facing lot offers great value for new owners with the aggressive price point and views of the valley including the Thompson River. Located in a quiet cult de sac close to golfing, shopping, schools, transit and hiking. Bare land strata \$195 a month that includes water, sewer, garbage and snow removal. Call the listing agent for more information. Photo renderings are for marketing purposes only, all building designs are subject to city approval. (id:6769)