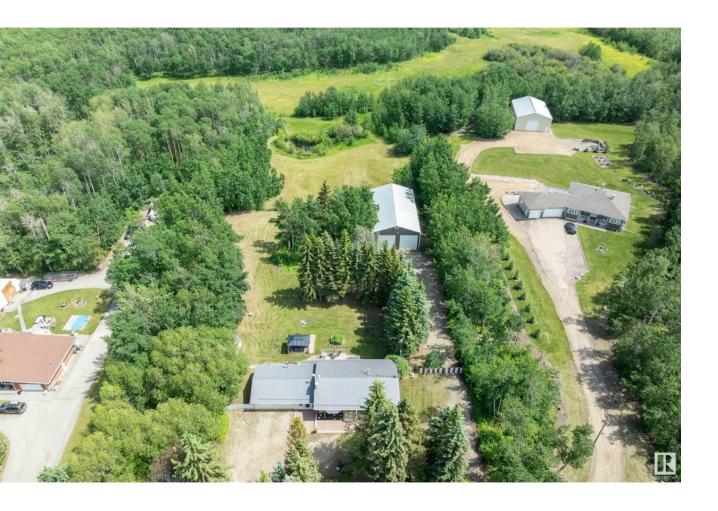

## Rural Leduc County Alberta

\$799,900

Super UPGRADED & UPDATED 1135 sq. ft. BUNGALOW on a 3.11 FENCED, TREED & ROLLING ACRES with a DOUBLE GARAGE plus a 70' x 38' SHOP with CONCRETE & POWER, MINUTES TO BEAUMONT/LEDUC.

MODERN FARMHOUSE describes this COUNTRY HOME which offers a CENTRAL FOYER, a generous LIVING ROOM features newer LUXURY VINYL PLANK & large picture window. The SPACIOUS KITCHEN has an abundance of RICH WHITE CABINETS with BLACK ACCENTS, a CENTRAL ISLAND with a newer GAS COOKTOP, PANTRY, KNOTTY PLANK FLOORING, great DINING SPACE & access to the COMPOSITE DECK & HOT TUB & YARD. The main bath combines an 4 PC. BATH & plenty of room for the LAUNDRY! Two large bedrooms complete the main floor. Down the CENTRAL STAIRCASE to the FINISHED BASEMENT offering a lovely family room with HI EFFICIENCY FIREPLACE plus a 2nd KITCHEN with fridge and stove. A 3 piece bath with shower & upgraded dual flush toilet, plus 2 generous sized bedrooms PLUS DIRECT ACCESS UP TO THE BREEZEWAY. UPGRADED FURNACE, HWT, METAL ROOFS, PVC WINDOWS & SEPTIC, PLUMBING. (id:6769)