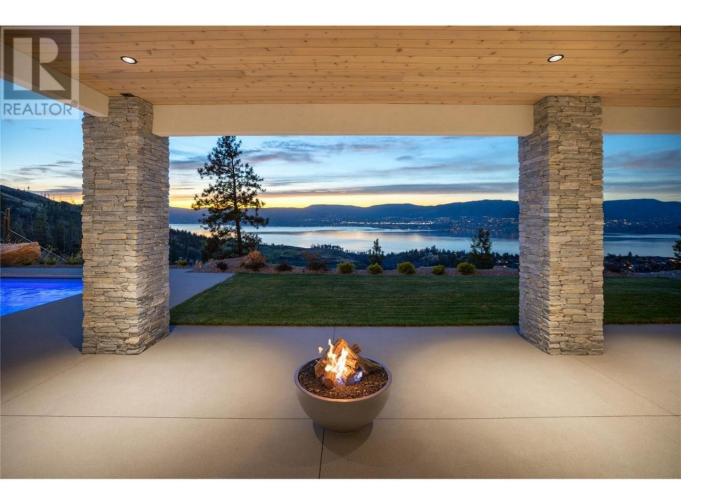

## 5650 The Edge Place 110 Kelowna British Columbia

\$3,998,000

Brand new and situated on a rare 0.44-acre property, this thoughtfully designed home boasts exceptional attention to detail and an outdoor oasis with a pool. Perched in an exclusive, gated community, which offers both privacy and security for peace of mind. Enjoy some of the most breathtaking views the city has to offer. Built by local builder Lakehouse Custom Homes for an elevated lifestyle offering seamless indoor-outdoor living. The gourmet kitchen features top-tier appliances & artisanal cabinetry, complemented by a fully equipped butler's pantry. The primary suite exudes opulence, featuring plush herringbone rug, panoramic views & a spa inspired ensuite alongside a spacious wardrobe. Ascend to a versatile loft area & ensuite bedroom offering flexibility. Descending the open staircase reveals a sprawling family room complete with a refined wet bar & wine room. 2 additional bedrooms, along with a multi-functional recreation space, cater to various lifestyle needs, whether it's a home gym, or golf simulation haven. Embrace the Okanagan summer by the sparkling pool, expansive patio & meticulously landscaped grounds. With a 3-car garage, ample driveway & additional parking, this residence epitomizes luxury. Crafted with the finest materials & meticulous attention to detail, this home embodies timeless architecture, marrying functionality with unparalleled grandeur. (id:6769)