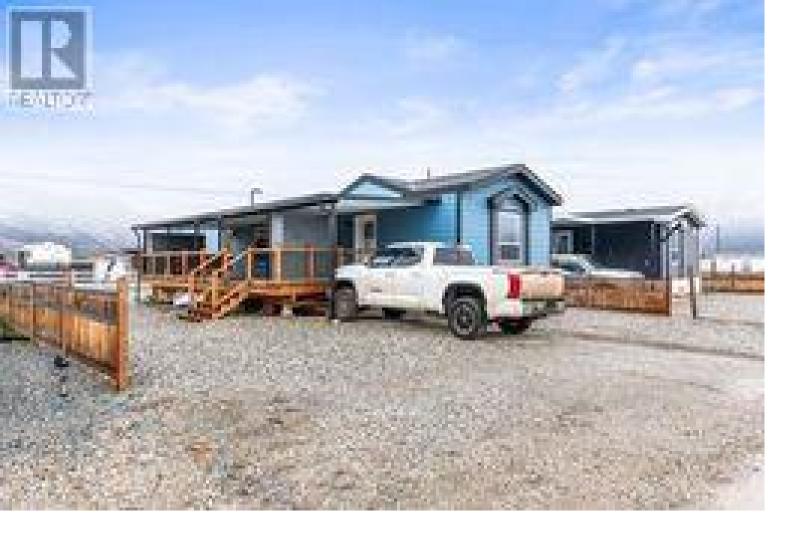

## 67 Antoine Road 110 Vernon British Columbia

\$319.000

Welcome to Osprey Modular Park, located at Head of the Lake. This 2 Bedroom, 2 Bath with open concept was constructed in 2022. If you are looking for a quiet, peaceful location, look no further. Enjoy the large covered deck and fenced yard with a partial coverage for your vehicle. You will have access to the lake, and it is close to the 27 hole Spallumucheen Golf Course. This park boasts one of the most affordable Pad fees in the Okanagan Area and is only a 10 minute drive to Vernon Amenities. A must see. (id:6769)