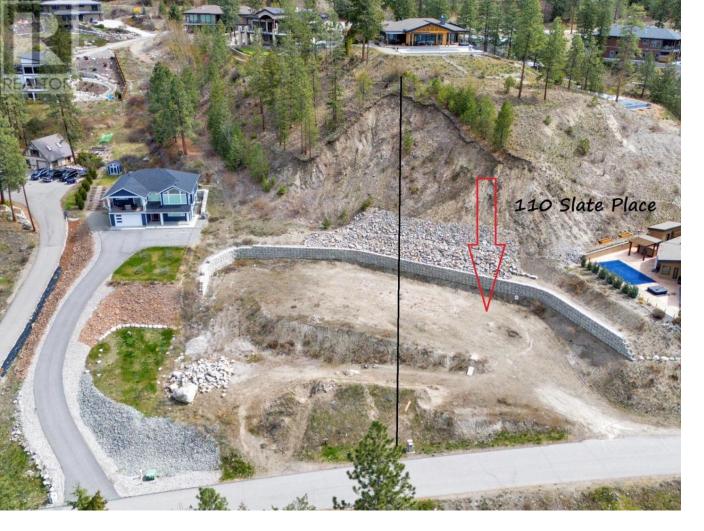

## 110 SLATE Place Naramata British Columbia

Side by side building lots in Naramata Benchlands. Each lot is over a half acre and provides amazing Lake and Mountain Views. These build ready lots can be purchased together or separately. Combined you have 1.25 acres to build your dream home and perhaps a carriage house with room for vines as well. Endless Options on a flat footprint. An Engineered retaining wall is already in place. Close access to the Naramata Village with the KVR Trail right close by. Tucked away on a cul-de-sac, peace and quiet await. For more information, please contact LS. (id:6769)