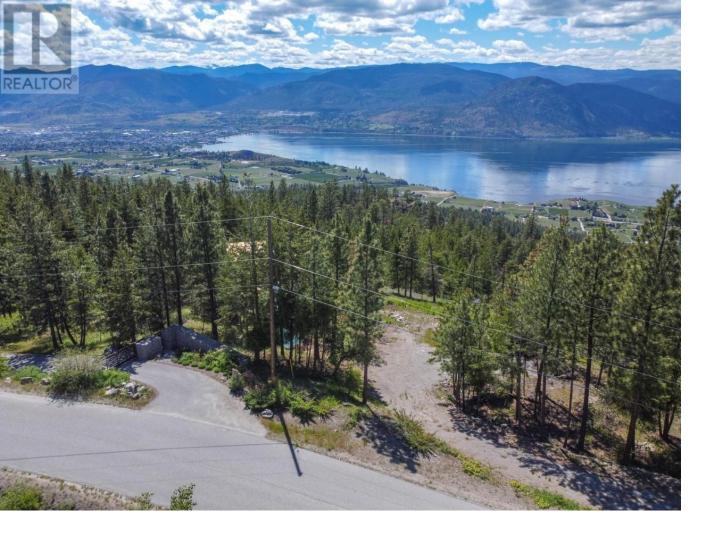

## 110 Vista Place Penticton British Columbia

\$699.000

10 acre parcel only minutes to downtown Penticton with incredible views. Build your custom dream home to capture the truly stunning lake and mountain views. Offering a quiet location and privacy, the preparation for building has taken place, the well has been drilled and a driveway has been installed. This property does have a registered building scheme that allows an accessory dwelling in addition to the main residence. Further information is available from your preferred agent or the Seller's agent. (id:6769)