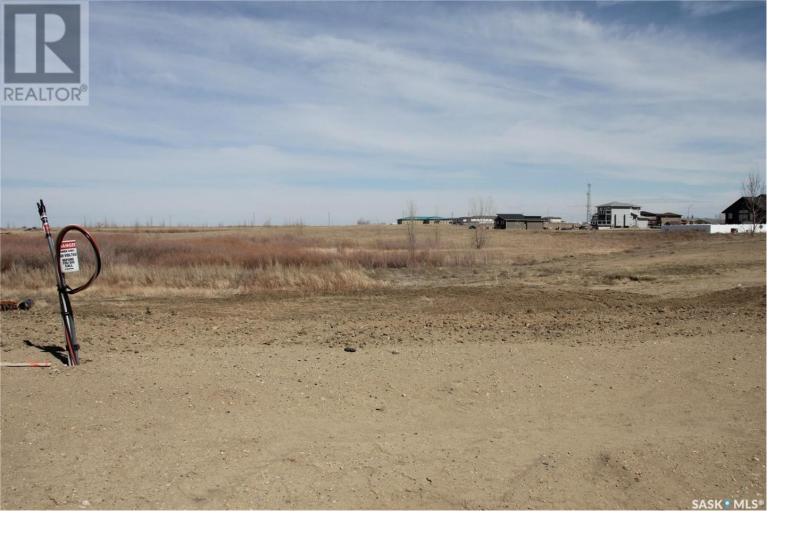

## Pilot Butte Saskatchewan

Build your dream home with a double attached garage or a triple-car garage today! Here awaits your WALKOUT LOT with 8400sq', 64X131. Enjoy the park across the street, and all the amenities are only two blocks away: Subway, Alex Pizza, Broncos Pub & Grill, a Liquor Store, A & D Fresh Market, White Butte Pharmacy, Pilot Butte Early Learning Centre, DY International Appliances, Hot Shades, Blue Rooster Cafe, a Car Wash, and the Fire Hall. The Elementary School is close by, too. Pilot Butte is a growing community just minutes from Regina. (id:6769)