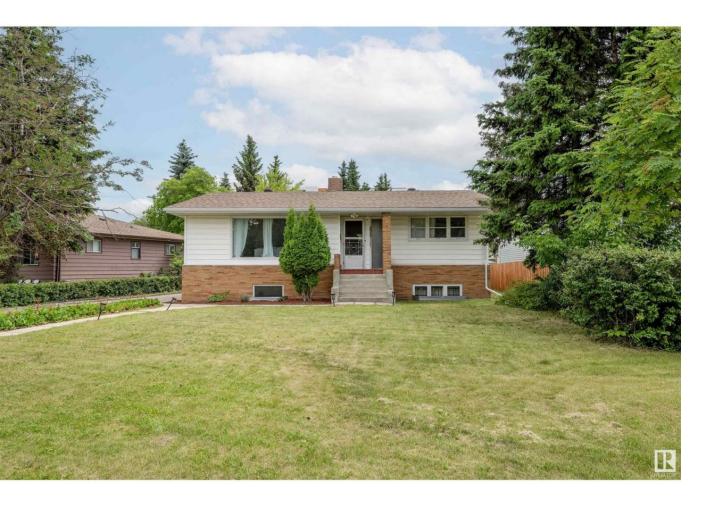

## Edmonton Alberta

\$424,800

Incredible opportunity in Queen Mary Park with this nearly 1100 Sq Ft Raised Bungalow with Separate Entrance and In Law Suite Situated on just under 8000 Sq Ft Pie Lot!! Only 2km from Jasper Ave / 109 St , 6 minute drive to Downtown, amazing access to public transit, close to schools, parks, easy to get to the river valley, this location is amazing in a neighbourhood that is seeing so much investment and development! Stepping into the main floor you have an open concept main living area with front great room and attached dining space which lead to the rear kitchen overlooking the enormous backyard with tons of space to make it your oasis, or if you're inclined to look into developing a garage suite! There are two big bedrooms at 12x13 and 10x11 along with an updated beautiful full bathroom with tub and shower. Through the kitchen side door there is a separate entrance with backyard access leading to the basement which has the laundry room, two spacious bedrooms, family room, and second kitchen area. (id:6769)