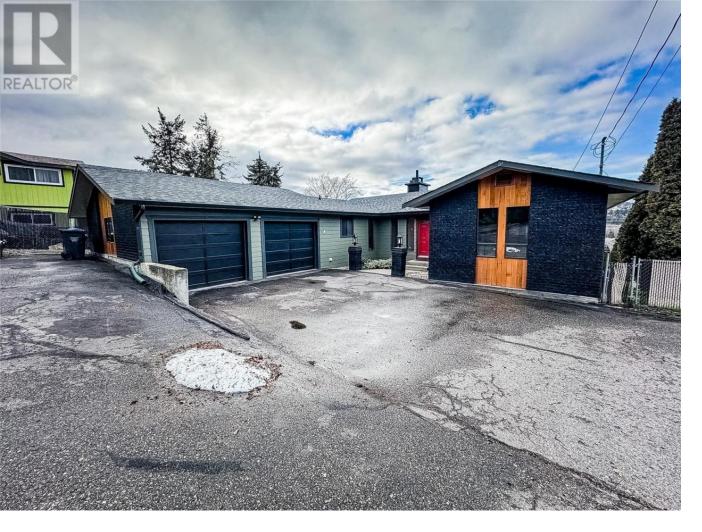

## 11010 Pheasant Road Lake Country British Columbia

\$899,999

Nestled in the heart of Lake Country, this property offers a blend of comfort and elegance. Perfectly situated in a quiet neighborhood, this home is conveniently close to a plethora of amenities, ensuring the best of both worlds. As you approach this home, you're greeted by a spacious driveway, offering ample parking space, including an area for your RV, trailers, or boats. The double car garage further accentuates the property's commitment to convenience. Step inside to discover a beautifully upgraded interior that exudes modern charm. The open floor plan seamlessly connects the living, dining, and kitchen areas, creating an inviting atmosphere that's perfect for both relaxing and entertaining. Featuring 3 bedrooms and 3 bathrooms, this home caters to comfort at every turn. Each space is designed to provide a warm and welcoming ambience, ensuring every moment at home is a cherished one. The heart of this residence is the outdoor area. A large deck offers a magnificent vantage point overlooking the pool and the lush backyard. This space is perfect for dining, morning coffees, or evening relaxation under the stars. The backyard is complemented by the dazzling pool, promising endless days of enjoyment basking in the sun. This property is not just a home; it's a lifestyle. Its prime location, upgrades, enchanting charm, and the added allure of the expansive deck make it a rare gem. Don't miss the opportunity to make this dream home your reality! (id:6769)