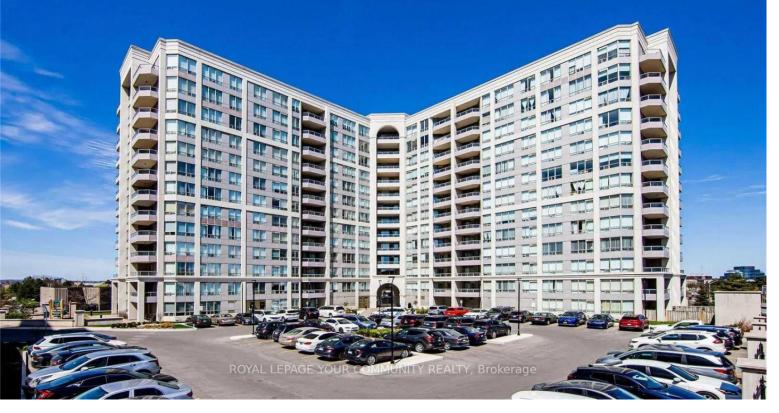

## 9017 Leslie Street 1102 Richmond Hill Beaver Creek Business Park Ontario \$2,400

Location!Location!Location!Grand Parkway Residences, ideally located at Highway 7, Leslie Street & 404 . This charming one-bedroom unit boasts breathtaking views and a bright, open-concept layout filled with natural light. Enjoy the private balcony, perfect for morning coffee or evening relaxation.access to the Parkway Fitness & Racquet Club.You'll be just minutes away from shops, restaurants, public transit, and major highways (Hwy 404 & Hwy 407).Building Amenities:squash, pickleball, indoor/outdoor pools, a gym, steam rooms, hot tubs, fitness classes, and more!, Visitor Parking!Option to be leased for short term/ furnished as well ! \*\*\*\* EXTRAS \*\*\*\* Rental App, Employment Letter, Credit Check, Aaa+ Tenant Only.No Smoking! Tenant Insurance & 300 Key Deposit. Buyer & Buyer Agent To Verify Measurements. Option to be leased furnished/short term as well ! (id:6769)