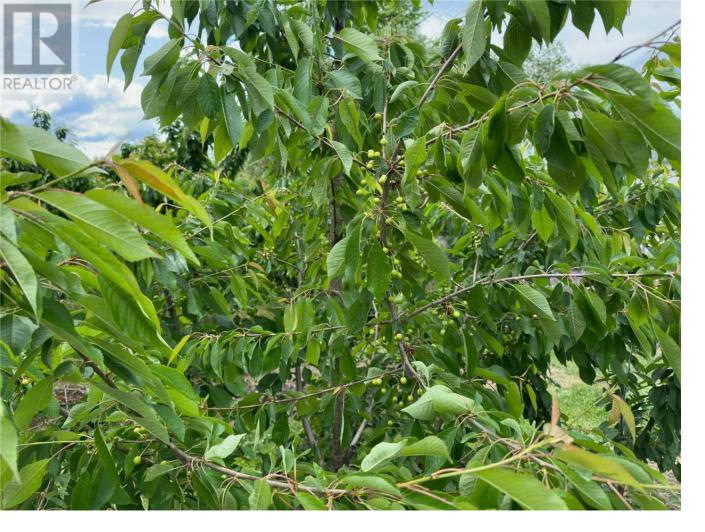

## 1102 Pottery Road Vernon British Columbia

\$1,389,000

Don't miss this incredible opportunity to own 10 acres of flat, fully usable land in the highly desirable South BX area of Vernon, right within city limits! Tucked beside an established, thriving neighborhood and just minutes from schools like Hillview Elementary and Vernon Secondary, this property offers the perfect blend of rural serenity and urban convenience. Zoned ALR and already home to a thriving cherry orchard, this land features almost 8 acres of mature Staccato cherry trees (5 years old) and 1 acres of Centennial cherries (2 years old), all nearing full production. You have flat space to build your dream home, hold for future appreciation with close proximity to town—opportunities like this in South BX are extremely rare. There is a trailer on the farm that require some updates, but it could be used by the potential buyer if needed. Flat land, prime location, endless potential! (id:6769)