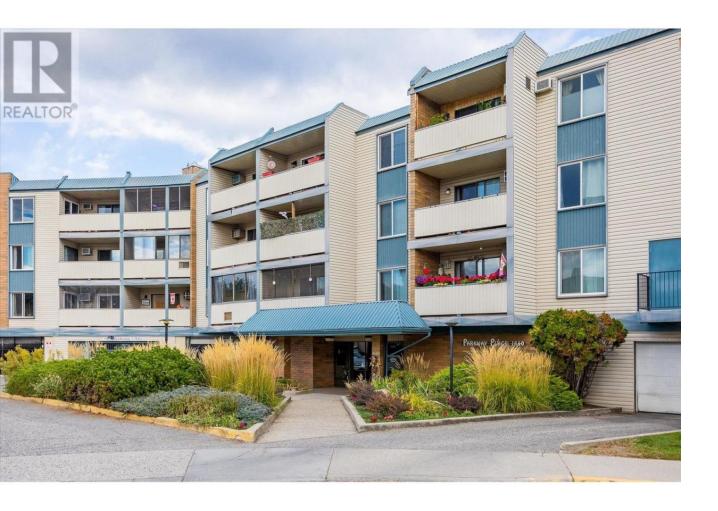

## 1640 Ufton Court 111 Kelowna British Columbia

\$342,000

Bright and Spacious 1-Bedroom Condo in Prime Location! This 1-bedroom, 1-bathroom condo offers over 900 sqft of living space in one of the most central locations in Kelowna. Situated next to Parkinson Rec Centre, you're just steps away from all the amenities it has to offer, including a pool, gym, tennis courts, and exercise classes. With close proximity to the Apple Bowl, soccer fields, pickleball courts, restaurants, shopping, and the Rail Trail, this location is perfect for those seeking convenience and active living. The condo features large windows and a well-designed layout that floods the living spaces with natural light. The spacious sun deck can be accessed from both the primary bedroom and living room, offering the perfect outdoor space for relaxation. Other highlights include in-suite laundry, a large laundry room/ storage area, HWT in 2022 as well as secure underground parking and ample street parking. This is truly a place you can call home! (id:6769)