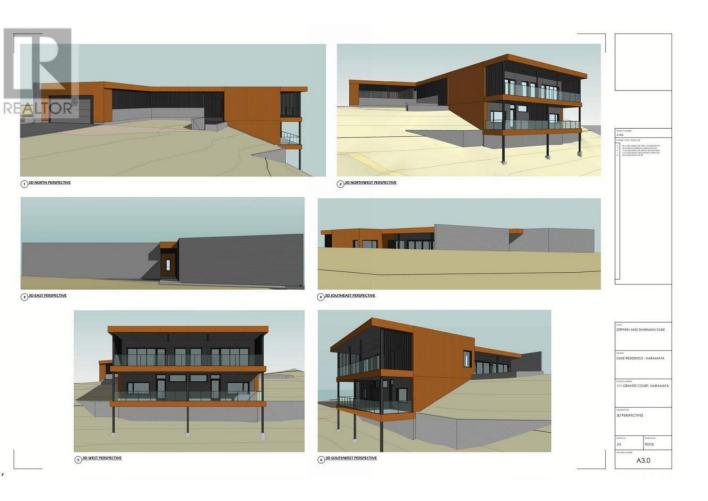

## 111 GRANITE Court Naramata British Columbia

\$499,000

Rare Naramata Bench lakeview lot. Large estate sized 3/4 acre private lot with beautiful views of Okanagan Lake, Valley and surrounding mountains. Build your modern dream home. Good building site with house plans and septic plans in place. Neighborhood architectural guidelines give freedom to custom-build the new estate home of your dreams within the beautiful community of rural Naramata just mins to the City of Penticton. Located in Stonebrook Benchlands, a custom home subdivision that is just mins from award winning wineries, trails, biking/hiking and of course the lake. Less than 10 mins to the charming village of Naramata with its school, beaches, parks, historic hotel/restaurant and shops. Services at the lot line. (id:6769)