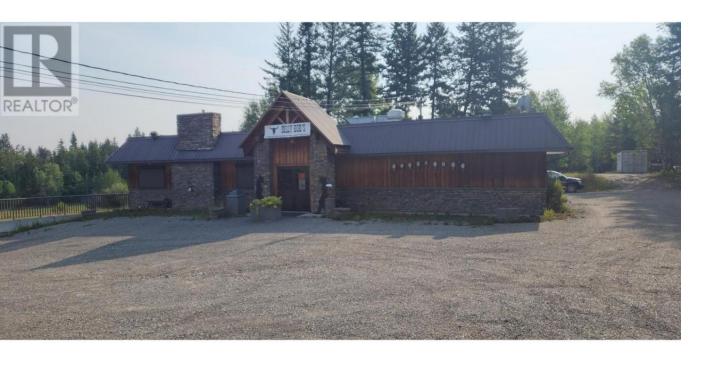

## 1114 DENNY Road Williams Lake British Columbia

\$695,000

Williams Lake - Former Red Dog Pub located on Denny Road just off of Dog Creek RD. Price includes Land, Building and Equipment, not the business. Building which has full basement is situated on 1.02 acres also included is an additional 5.87 acres of R-2 land. The R-2 land is relatively flat and fronts on both Denny and Dog Creek Roads. The septic system for the pub does encroach onto the large lot. The zoning on the pub property allows for many other uses. (id:6769)