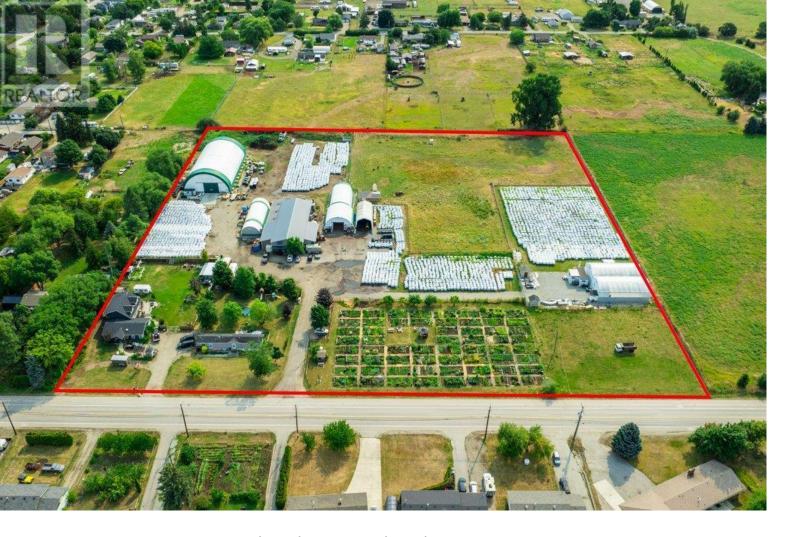

## 11187 Bottom Wood Lake Road Lake Country British Columbia

\$5,543,000

The property includes: Single Family Dwelling on approx .49 Acre 2004 Manufactured Home 14x67 on approximately .45 Acre Primary Facility and 4 Coverall structures 5.15 Acres Grazing field for livestock 2.66 Acres Community garden .68 Acres Two Greenhouses .30 Acres This property is 9.73 Acres in Total and has several sources of income. The largest tenant is Nurturing Nature Organics a trusted producer and distributor of premium worm castings with an unwavering commitment to excellence and sustainability which sets them apart in the industry. This Listing may be purchased with the Nurturing Nature Business Listing MLS#10320755. A long term lease will be required for NN Business should they be purchased individually. (id:6769)