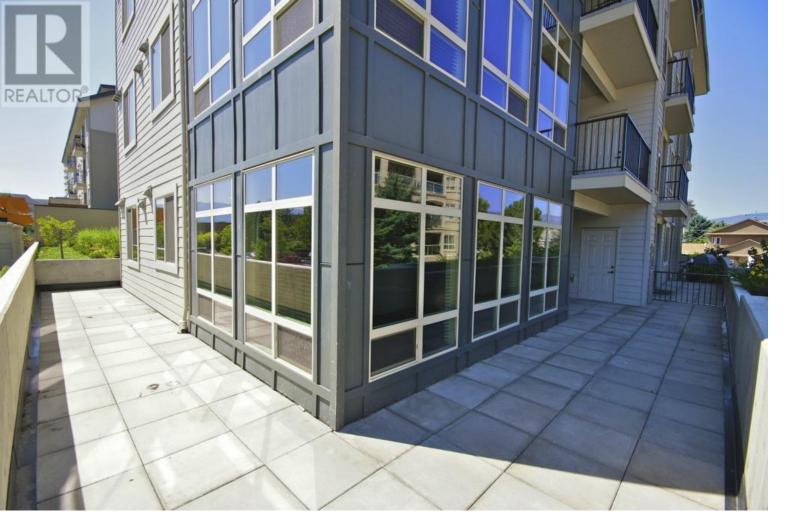

## 2142 Vasile Road 112 Kelowna British Columbia

\$589,000

This 1,169 sqft condo at Radius offers a spacious and comfortable layout with 2 bedrooms and 2 bathrooms. The 9-foot ceilings create a feeling of openness throughout, while the expansive floor-to-ceiling windows flood the space with natural light. One of the standout features of this home is the huge wrap-around deck. With plenty of space for outdoor furniture, plants, or an outdoor dining area, it's the perfect place to relax, entertain, or simply enjoy the fresh air. The deck provides plenty of room to create your own outdoor oasis, making it a true extension of your living space. Inside, the condo is equipped with stainless steel appliances, granite countertops, and a mix of hardwood and tile flooring—durable and stylish finishes that hold up beautifully over time. Additional features include underground parking and a storage locker for your convenience. This well-maintained unit offers great space, thoughtful design and incredible outdoor space. Schedule your viewing today! (id:6769)