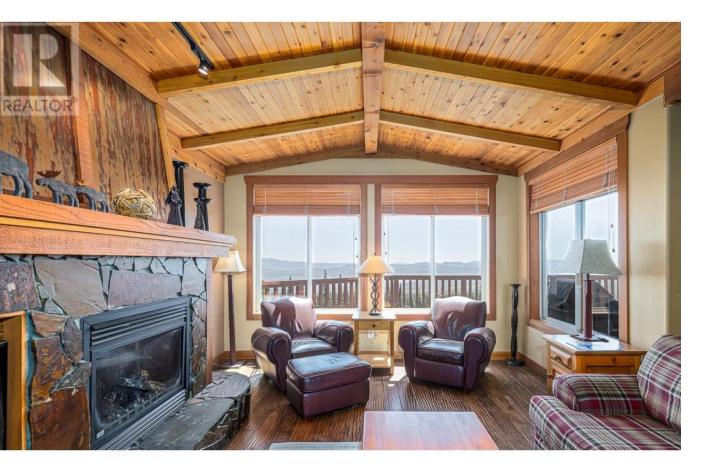

## 250 Feathertop Way 112 Big White British Columbia

\$849,000

Copper Kettle is located right on the ski run and close to the village. This concrete constructed building offers quality throughout and perfect views of the Monashee Mountains. Heated floors in every room, private hot tub on the deck, and an oversized deck that is the largest in the complex. This unit comes fully furnished and turn key ready for rentals. It is in the Big White Central Reservations rental pool and GST is applicable. This unit also comes with an extra storage room in the garage that is very unique and provides more space for the owner to store their personal belongings. It also comes with two large ski lockers right by the ski access. An outstanding unit that ticks all the boxes. (id:6769)