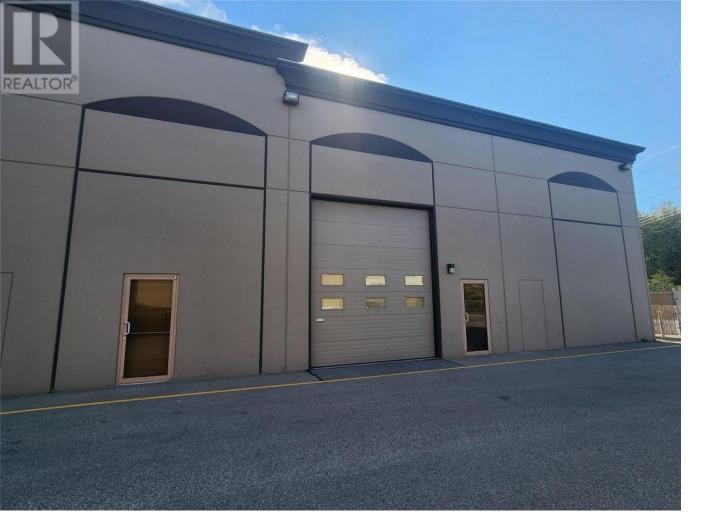

## 2714 Highway 97 N Highway 112 Kelowna British Columbia

\*SUBLEASE OPPORTUNITY\* Open warehouse space available for sublease in great location along Highway 97 N between Leathead Road and McCurdy Road. This unit offers 3,011 sf of open warehouse area, with one small private office and 2 overhead doors, plus 2,000 sf of rear yard area. Zoned I2 - General Industrial, permitting a variety of industrial uses. (id:6769)