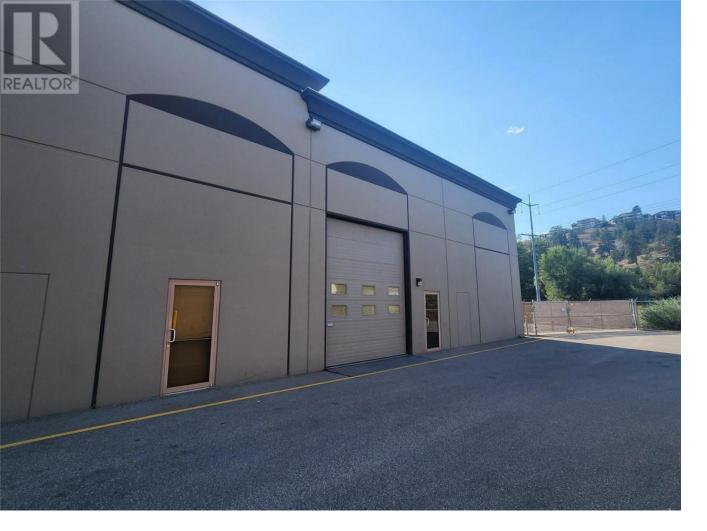

## 2714 Highway 97 N Highway 112 Kelowna British Columbia

\*SUBLEASE OPPORTUNITY\* Open warehouse space available for sublease in a great location along Highway 97 N between Leathead Road and McCurdy Road. This unit offers 3,011 sf of open warehouse area, with one small private office and 2 overhead doors, plus 2,000 sf of rear yard area. Zoned I2 - General Industrial, permitting a variety of industrial uses. (id:6769)