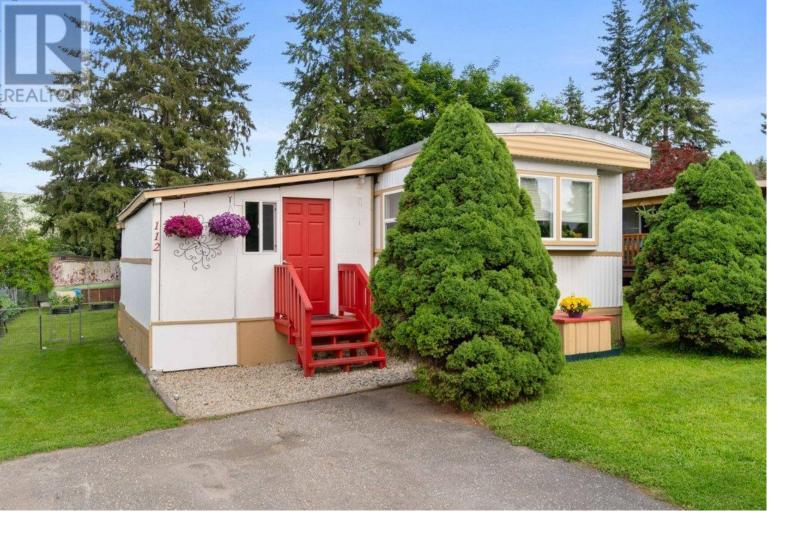

## 3350 10 Avenue 112 Salmon Arm British Columbia

\$224,900

UPDATED 2 BEDROOM HOME IN EVERGREEN MHP - This home shows exceptionally well with updated flooring, paint, newer vinyl windows, newer appliances, etc. Lots of natural light. Large enclosed porch/entry way. Nicely maintained yard. 2 sheds. Quick possession possible. Pets allowed with restrictions. Pad rental is \$550 per month. Close to schools, college, rec centre and arena. RV parking available. (id:6769)