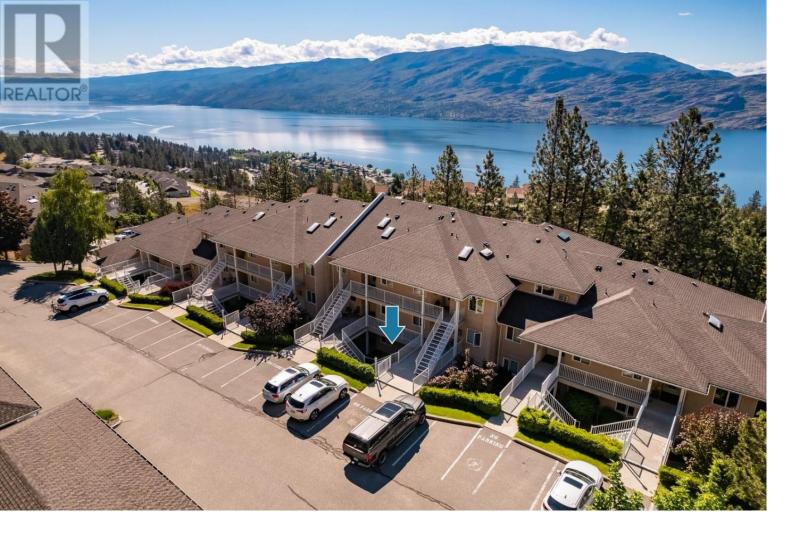

## 4630 Ponderosa Drive 112 Peachland British Columbia

\$526,500

Welcome to 112-4630 Ponderosa Dr, a stunning 2-bedroom townhome in Chateaux on the Ridge, Peachland. This executive suite offers a perfect blend of luxury and practicality, ideal for downsizing to one-level living. Enjoy breathtaking 180-degree views of Okanagan Lake and the mountains from your private, oversized deck with glass railings. This home is part of a well-run, owner-occupied strata with very low fees that include hot water radiant heated floors and a gas fireplace, ensuring comfort and economy. The community boasts amenities such as a lounge area with an exercise room, billiards, a full kitchen for events, and a library. Outdoors, engage in activities with a putting green and a greenhouse garden, or explore nearby trails on Pincushion Mountain. Ample storage and covered parking are added conveniences. Just minutes from Okanagan Lake beaches and Peachland's shopping areas, this property offers a tranquil yet connected lifestyle. Discover this serene oasis today and make it your new home! (id:6769)