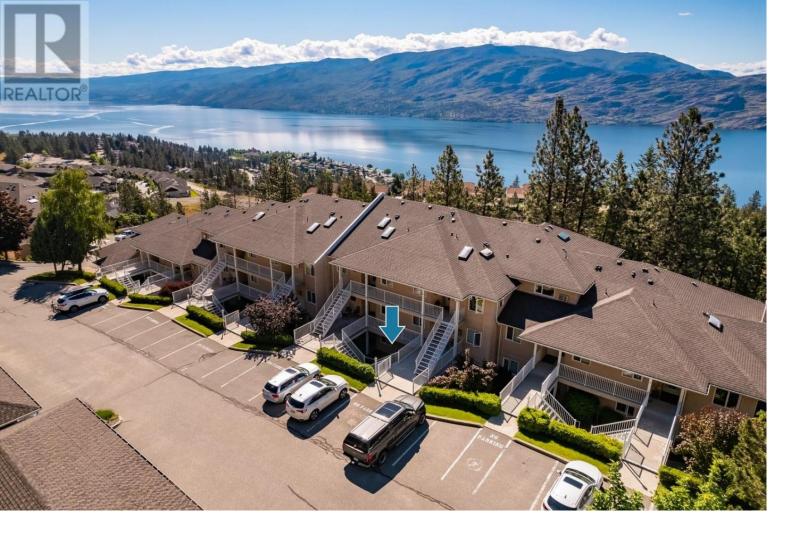

## 4630 Ponderosa Drive 112 Peachland British Columbia

\$521,500

Welcome to 112-4630 Ponderosa Dr, a stunning 2-bedroom townhome in Chateaux on the Ridge, Peachland. This executive suite offers a perfect blend of luxury and practicality, ideal for downsizing to one-level living. Enjoy breathtaking 180-degree views of Okanagan Lake and the mountains from your private, oversized deck with glass railings. This home is part of a well-run, owner-occupied strata with very low fees that include hot water radiant heated floors and a gas fireplace, ensuring comfort and economy. The community boasts amenities such as a lounge area with an exercise room, billiards, a full kitchen for events, and a library. Outdoors, engage in activities with a putting green and a greenhouse garden, or explore nearby trails on Pincushion Mountain. Ample storage and covered parking are added conveniences. Just minutes from Okanagan Lake beaches and Peachland's shopping areas, this property offers a tranquil yet connected lifestyle. Discover this serene oasis today and make it your new home! (id:6769)