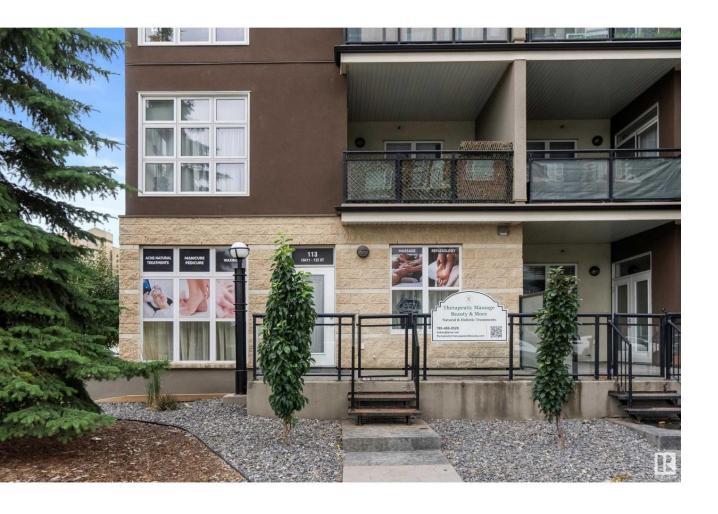

## Edmonton Alberta

TAKE ADVANTAGE OF THIS INCREDIBLE OPPORTUNITY to own a PREMIUM COMMERCIAL PROPERTY in the trendy GLENORA GATES area, ideally located at GROUND LEVEL within a RESIDENTIAL COMPLEX in the BREWERY DISTRICT. RECENTLY PRICE-REDUCED, this CORNER UNIT at a HIGH-TRAFFIC location, offers excellent value for any BUSINESS VENTURE, featuring FOUR ROOMS, a FULL BATHROOM, and a RECEPTION/WAITING AREA with DIRECT STREET ACCESS. The PROPERTY is complemented by TWO TITLED UNDERGROUND PARKING STALLS and AMPLE ON-SITE VISITOR PARKING, ensuring convenience for both clients and staff. ZONED UNDER DIRECT DEVELOPMENT CONTROL PROVISION (DC1-19312), the space is VERSATILE and suitable for a variety of uses, including a RESTAURANT, COFFEE SHOP, BAKERY, or other RETAIL and PROFESSIONAL BUSINESSES. With IMMEDIATE OCCUPANCY available, this is a RARE CHANCE to secure a WELL-LOCATED, HIGH-POTENTIAL COMMERCIAL PROPERTY at an EXCEPTIONAL PRICE-ACT QUICKLY before it's GONE! (id:6769)