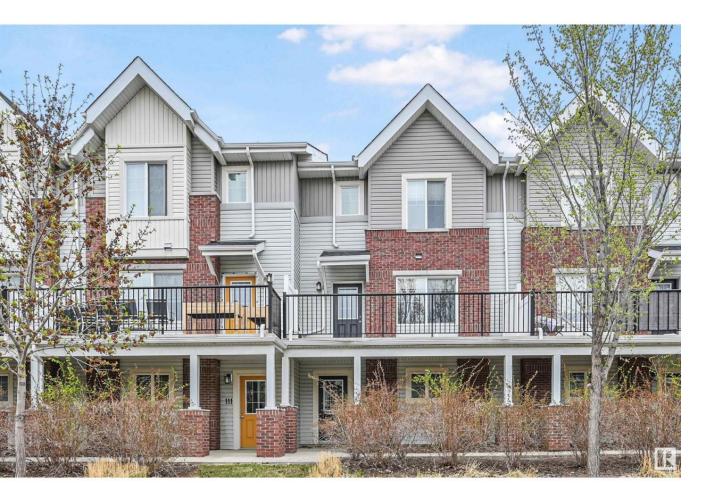

## Sherwood Park Alberta

This spacious 3 bedroom/3 bath/3-storey home in desirable Emerald Hills. Main floor boasts quality finishings, gorgeous open concept living space and upgraded kitchen, including granite counters, large island & walk-in pantry. Living room features a large attached balcony to enjoy the fresh air and green space. Main level complete w/ 2pc bathroom and laundry. Upper level boasts 3 well-sized bedrooms. Primary bedroom has 3pc ensuite w/ a large walk-in shower & an oversized closet. Plus 2nd shared 4pc bathroom upstairs. Other features include a double attached garage, plenty of storage, energy-efficient mechanical including tankless hot water for a lower utility bill. This well maintained complex offers visitor parking and is conveniently located close to shopping & walking trails. Quick proximity to Yellowhead & Baseline Rd, schools & public transportation. A must see! (id:6769)