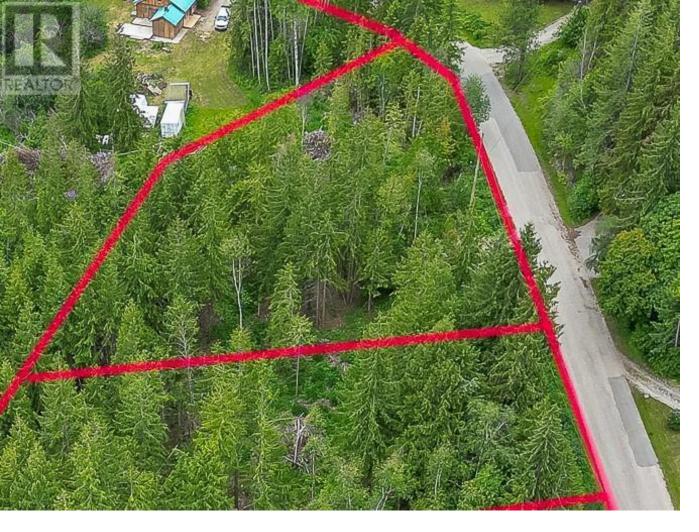

## 113 Timberlane Road Enderby British Columbia

Discover the perfect setting for your dream home on this newly subdivided treed lot. Located in a serene and picturesque area, this lot offers ample space to create your ideal living environment surrounded by nature. Key Features: - Treed Lot: Enjoy the beauty and privacy of a lot adorned with mature trees, providing a tranquil and scenic backdrop. - Services at Lot Line: Convenient access to essential services right at the lot line, making it easier to start your building project. - Septic Installation Required: P lease note that a septic system will need to be installed. This lot is ready and waiting for you to design and build the home you've always envisioned. With its natural beauty and convenient location, it's an opportunity you won't want to miss. (id:6769)