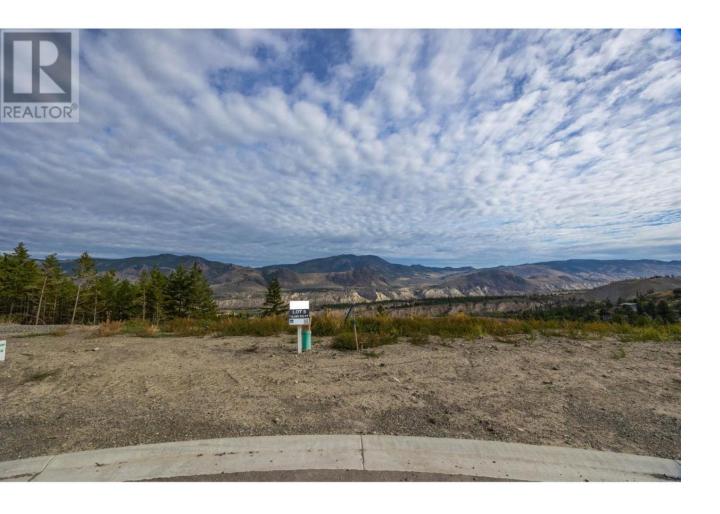

## 1130 CRESTWOOD Drive Kamloops British Columbia

\$450,000

Introducing 1130 Crestwood Drive, a 15,129 square foot estate-style property with spectacular views. The lot is fully serviced and build-ready, located within a brand new cul-de-sac in Barnhartvale. This lot is zoned R7 which allows for residential suites and you can also build up to 35% of the lot size, allowing you to build your dream home. The orientation of the lot provides incredible views of the South Thompson Valley and is located 15 minutes to downtown Kamloops. This property is located close to an elementary school, recreation (hiking, biking), many amenities (Dallas Town Centre, The Pond Country Market) and close to public transportation. This opportunity is a rare offering as Barnhartvale is limited to new subdivisions. Ready to build your ultimate home! Contact us today for a full listing package. GST and DCC not included in purchase price. (id:6769)