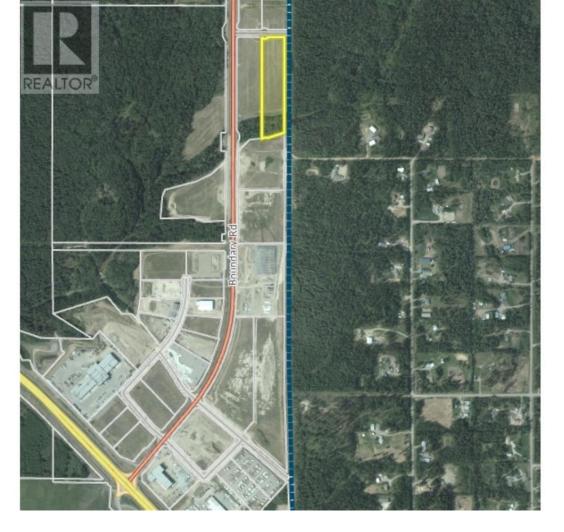

## 1131 LEGACY Road Prince George British Columbia

\$1,329,000

Industrial 6.42 acre lot, zoned M2. (id:6769)

Originally Listed by: Royal LePage Aspire Realty

LePage Kelowna

#1-1890 Cooper Road , Kelowna, BC,