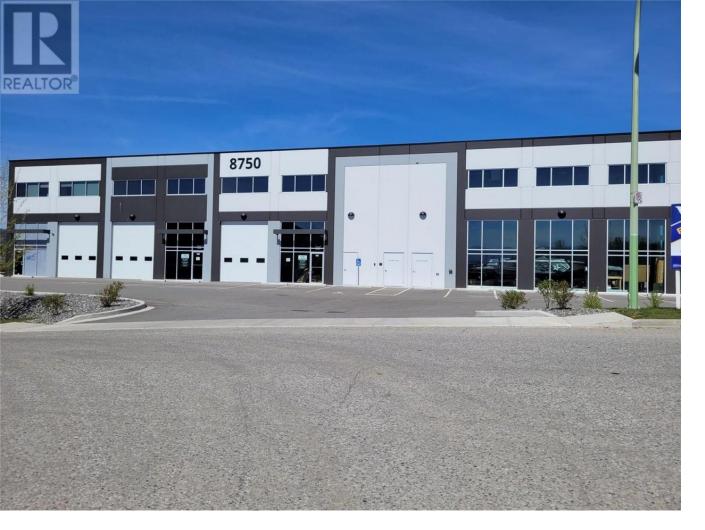

## 8750 Jim Bailey Crescent 114 Kelowna British Columbia

\$1,100,000

2,536 SF industrial unit for sale in the Jim Bailey Industrial Centre. Large unit with up to 26 ft ceiling height. Grade level loading with 12' x 14' o/h door. Lots of power with 225 AMP 3-phase electrical main panel. Heating is gas fired suspended unit, overhead lighting and fully sprinklered. Small reception office space and rear washroom on ground floor. 2 designated parking stalls in front of the unit. I3 zoning allows a wide variety of industrial uses. Easy access to Highway 97 N, minutes away from Kelowna International Airport, Highway 33. Full set of Architectural drawing in supplements. Ask LB about potential share purchase. (id:6769)