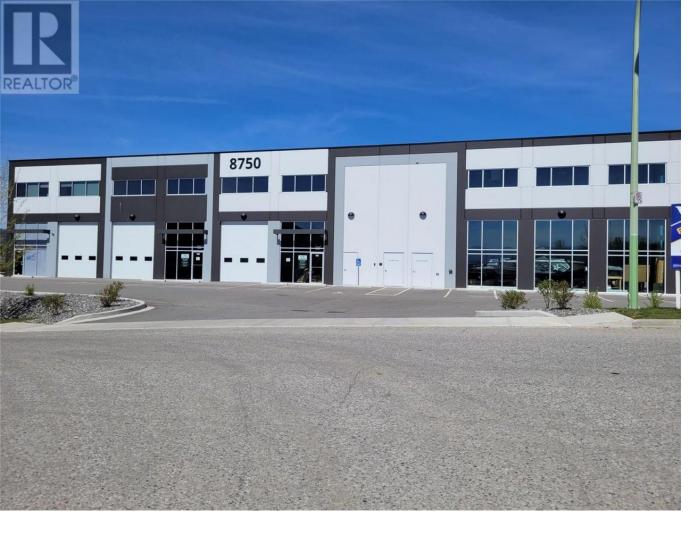

## 8750 Jim Bailey Crescent 114 Kelowna British Columbia

\$18

2,536 SF industrial unit for lease in the Jim Bailey Industrial Centre. Large unit with up to 26 ft ceiling height. Grade level loading with 12' x 14' o/h door. Lots of power with 225 AMP 3-phase electrical main panel. Heating is gas fired suspended unit, overhead lighting and fully sprinklered. Small reception office space and rear washroom on ground floor. 2 designated parking stalls in front of the unit. I3 zoning allows a wide variety of industrial uses. Easy access to Highway 97 N, minutes away from Kelowna International Airport, Highway 33. (id:6769)