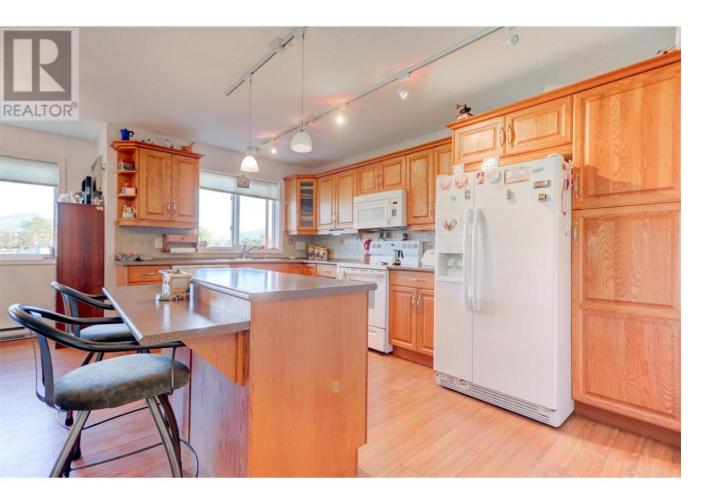

## 114-980 Glenwood Avenue Kelowna British Columbia

\$484,000

PRICE REDUCED...Rare bright and open great room concept 2bdr and 2bath unit at sought after Shaughnessy Green in central Kelowna BC. Featuring a large kitchen and spacious dining and living room, this corner unit backs onto green space and catches the morning sun. Which you can enjoy from your large enclosed patio; perfect for your treadmill or Peloton and with plenty of space for storage and still room to kick back and read the classics. In some ways this feels more like a home than a condo, as the bedrooms are separate from the living space and the entrance is welcoming. The laundry room has plenty of extra space for storage. The unit comes with a dedicated parking space, a storage unit, and a bit more storage in the wood working area. The facility has a club house offering social get togethers; a pool table; shuffle board to entertain the grand kids; a guest suite and more. Call your agent today to book a showing. (id:6769)

Laundry room 7'4" x 7' 4pc Ensuite bath 8' x 7' Full bathroom Measurements not available Bedroom 11' x 9' Primary Bedroom  $13' \times 12'$ Living room  $16' \times 20'$ Kitchen  $14' \times 9'$ 

Originally Listed by: RE/MAX Kelowna