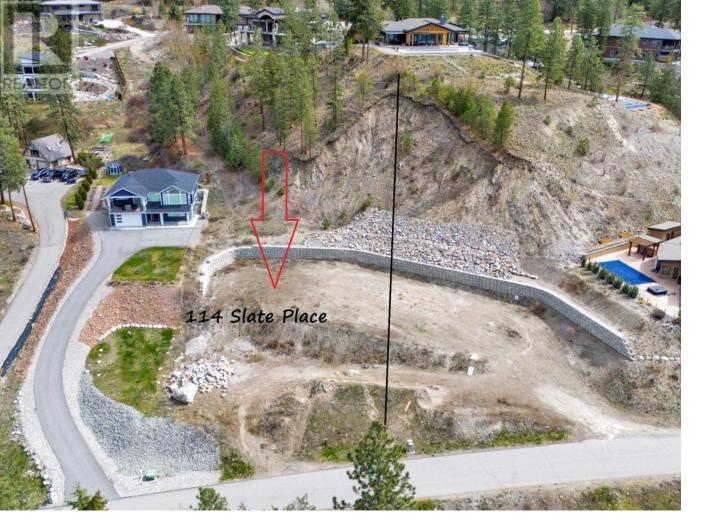

## 114 SLATE Place Naramata British Columbia

Side by side building lots in Naramata Benchlands. Each lot is over a half acre and provides amazing Lake and Mountain Views. These build ready lots can be purchased together or separately. Combined you have 1.25 acres to build your dream home and perhaps a carriage house with room for vines as well. Endless Options on a flat footprint. An Engineered retaining wall is already in place. Close access to the Naramata Village with the KVR Trail right close by. Tucked away on a cul-de-sac, peace and quiet await. For more information, please contact LS. (id:6769)