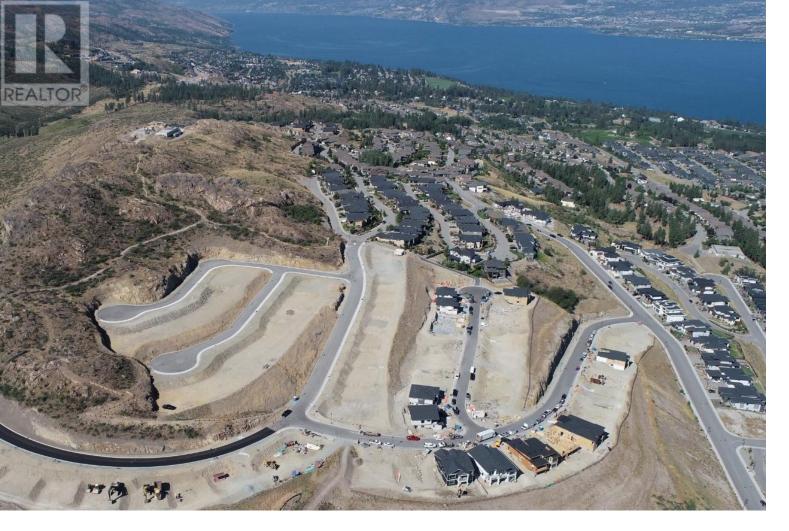

## 1140 Hewetson Avenue Kelowna British Columbia

This stunning home site provides sweeping views of Lake Okanagan! Purchase this lot, and choose your own builder to build your dream home. Located in the ever popular Upper Mission community, Trailhead at the Ponds, be near retail amenities, biking trails and more within minutes. The Mission Village commercial site is under construction and only moments away from this exceptional community. The lot is sold as is, community architectural guidelines are required to be adhered to and a compliance deposit is also required. (id:6769)