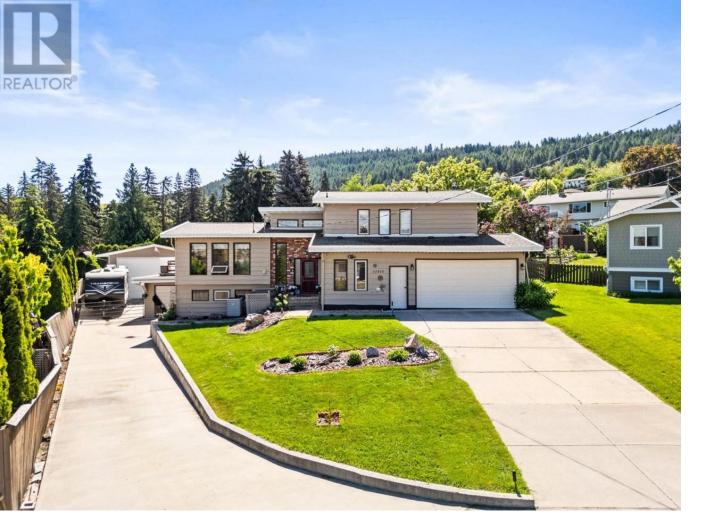

## 11410 Tassie Drive Coldstream British Columbia

\$1,247,500

RARE FIND! Looking for a beautiful family HOME with CHARACTER to make lasting MEMORIES with just under 1/2 acre in the heart of Coldstream? This home has it all! Featuring a massive 31' X 23' X 14', detached workshop/double car GARAGE, perfect for a small business or hobbies, plus two additional garages with a separate entrance. Enjoy the heated salt water POOL, 4 bedrooms, 3 bathrooms, a flex space that can be used as an office, and beautiful cedar board accents that enhance the home's character. With tons of PARKING, including space for an RV on the reinforced 140ft driveway, A/C, 200 AMPS in the home, and over \$100K in renovations, this property is move-in ready on a private 0.46 ACRE LOT. Sip your morning coffee while taking in breathtaking mountain views, grow your own vegetables in the backyard, and make this home truly your own. Additional highlights include irrigation, a fire pit, low-maintenance landscaping, rock waterfall, multiple decks, and more! Located close to local elementary and high schools, Coldstream Creek Park, Kalamalka Provincial Park, and Kalamalka Lake, this home offers both convenience and an incredible lifestyle. Come check it out! (id:6769)