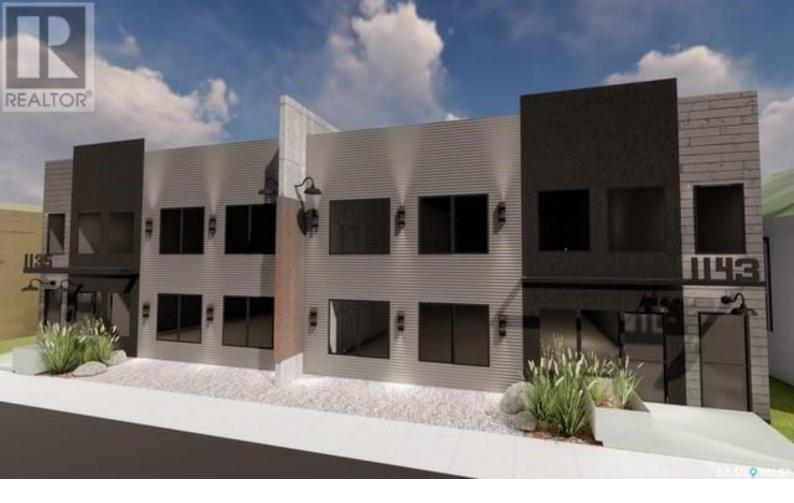

## Regina Saskatchewan

\$3,000

Fantastic business. 2016 sq. ft. of warehouse. 14'x18' dock door with 20' ceiling height in warehouse. Building plans in supplements (id:6769)

Listing Presented By:

Originally Listed by: eXp Realty