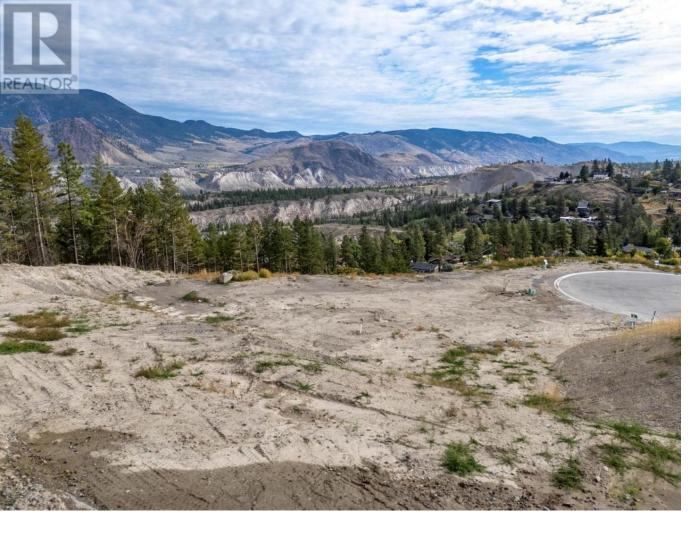

## 1145 CRESTWOOD Drive Kamloops British Columbia

Introducing 1145 Crestwood Drive, a 19,594 square foot estate-style property with spectacular views. This lot could also accommodate a shop as well. The lot is fully serviced and build-ready, located within a brand new cul-de-sac in Barnhartvale. This lot is zoned R7 which allows for residential suites and you can also build up to 35% of the lot size, allowing you to build your dream home. The orientation of the lot provides incredible views of the South Thompson Valley and is located 15 minutes to downtown Kamloops. This property is located close to an elementary school, recreation (hiking, biking), many amenities (Dallas Town Centre, The Pond Country Market) and close to public transportation. This opportunity is a rare offering as Barnhartvale is limited to new subdivisions. Ready to build your ultimate home! Contact us today for a full listing package. GST and DCC not included in purchase price. (id:6769)