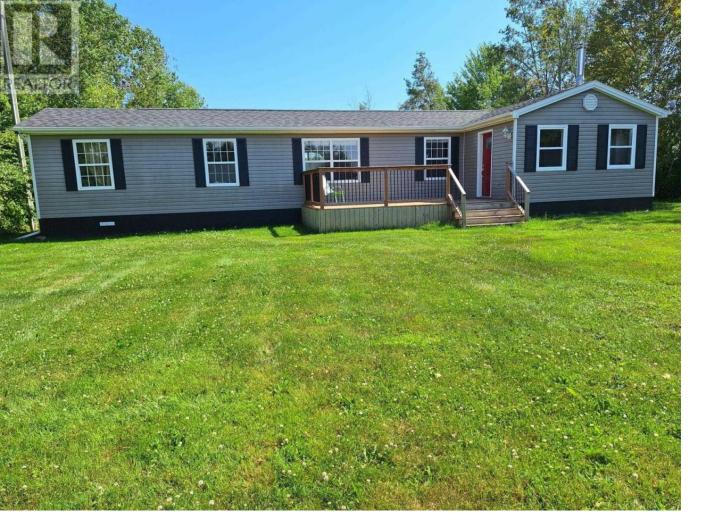

## 1148 Glencoe Road Vernon River Prince Edward Island

Here is affordable mini home that is very well cared for, on a large lot, 2 decks, 2 mini banks. This home has a split plan with the master and ensuite at one end and two bedrooms at the other end. There are two complete baths. Large kitchen that opens up to the living room. This room has heat pump, also a set of patio doors that open to a large deck on the back side of the home. The front entry has a great wood stove, with 2 large closets. This home is only minutes away from the trail and a short drive to 3 gas stations. The property is only 20/25 minutes to Charlottetown. Updates: have all newer appliances, heat pump, wood stove and painted through out back a few years ago. And the roof has been redone. Large deck on the front and back with gives a lot of room for outdoor living. All measurements are approximate nd should be verified by purchaser if deemed necessary. Note assessment and taxes are for both the mini home and the lot. Barn 10x10 and 12x7, front deck 10x18 and back deck 12x24. (id:6769)