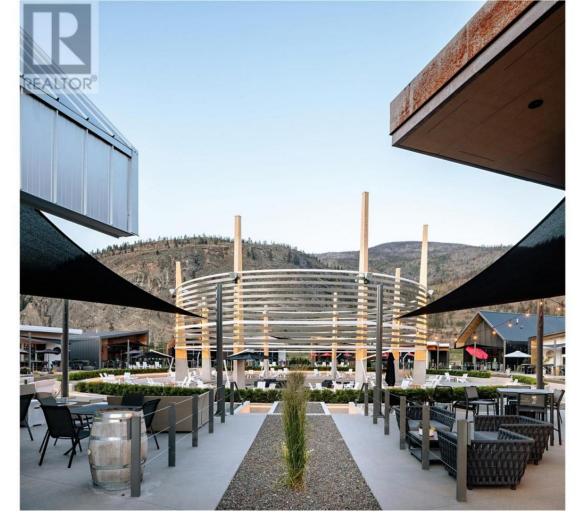

## 100 Enterprise Way 115 Oliver British Columbia

\$598,000

Discover the extraordinary opportunity to acquire JoiRyde Winery, a flourishing ready-to-go winery nestled within Oliver's bustling District Wine Village. Immerse yourself in the well-established brand's spirit, celebrating spontaneity and the joys of life's adventures. This winery encompasses top-tier equipment, an extensive inventory, and an enviable location at the heart of Okanagan Wine Country. Step into the lifestyle of JoiRyde. Celebrated for its exceptional wines that perfectly complement the diverse dining and shopping experiences offered by nearby vendors. With a backdrop of picturesque mountains, proximity to lakes, Area 27 Raceway Park, and an abundance of outdoor recreational activities, coupled with a multitude of events and entertainment, this investment guarantees great enjoyment for both locals and tourists. Seize the opportunity as an entry point into the vibrant and rewarding winery business - a lifestyle choice not to be missed!""