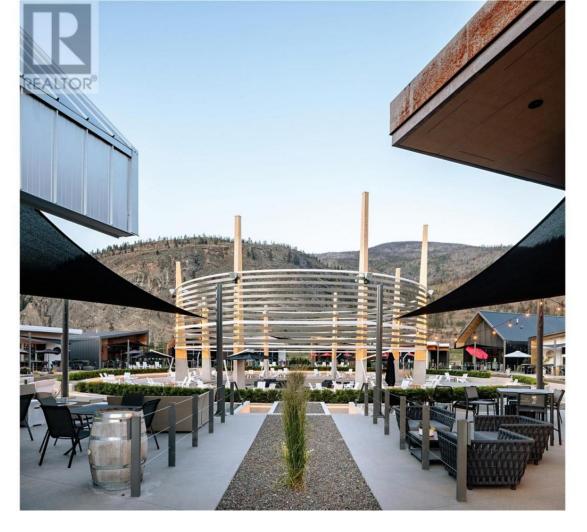

## 100 Enterprise Way 115 Oliver British Columbia

\$495,000

Discover the extraordinary opportunity to acquire JoiRyde Winery, a flourishing ready-to-go winery nestled within Oliver's bustling District Wine Village. Immerse yourself in the well-established brand's spirit, celebrating spontaneity and the joys of life's adventures. This winery encompasses top-tier equipment, an extensive inventory, and an enviable location at the heart of Okanagan Wine Country. Step into the lifestyle of JoiRyde. Celebrated for its exceptional wines that perfectly complement the diverse dining and shopping experiences offered by nearby vendors. With a backdrop of picturesque mountains, proximity to lakes, Area 27 Raceway Park, and an abundance of outdoor recreational activities, coupled with a multitude of events and entertainment, this investment guarantees great enjoyment for both locals and tourists. Seize the opportunity as an entry point into the vibrant and rewarding winery business - a lifestyle choice not to be missed!"" (id:6769)