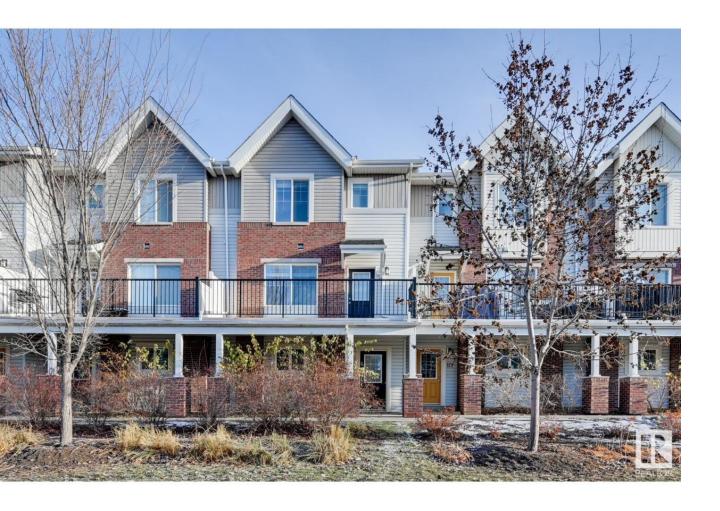

## Sherwood Park Alberta

\$333,800

This spacious 3 bedroom/3 bath/3-storey home in desirable Emerald Hills. Main floor boasts quality finishings, gorgeous open concept living space and upgraded kitchen, including granite counters, large island & walk-in pantry. Living room features a large attached balcony to enjoy the fresh air and green space. Main level complete w/ 2pc bathroom and laundry. Upper level boasts 3 well-sized bedrooms. Primary bedroom has 3pc ensuite w/ a large walk-in shower & an oversized closet. Plus 2nd shared 4pc bathroom upstairs. Other features include a double attached garage, plenty of storage, energy-efficient mechanical including tankless hot water for a lower utility bill. This well maintained complex offers visitor parking and is conveniently located close to shopping & walking trails. Quick proximity to Yellowhead & Baseline Rd, schools & public transportation. A must see! (id:6769)