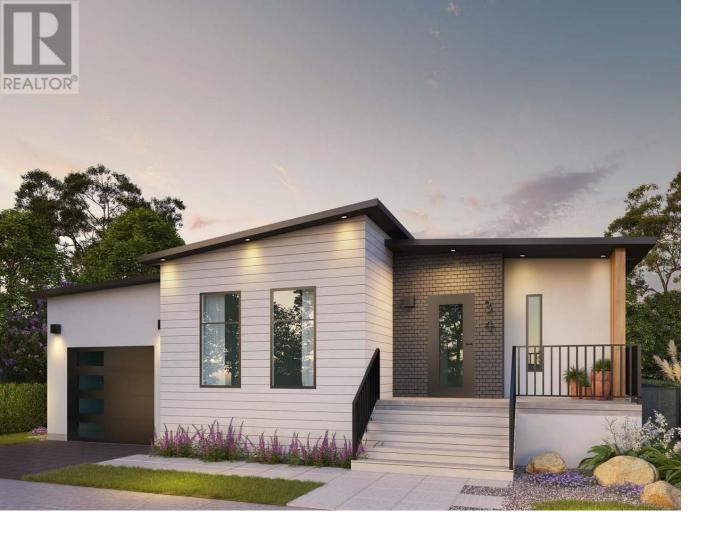

## 8900 Jim Bailey Road 115 Kelowna British Columbia

\$443,800

Welcome to Deer Meadows. Your new neighbourhood is conveniently located just steps away from the Rail Trial where you are connected to Wood lake and the blue waters of Kakamalka lake with trail access spanning from Vernon to Kelowna. Deer Meadows is a quick 10 minute commute from the Airport and UBCO's Campus. Rentals and pets are allowed. This Monarch home is built by Woodland Crafted Homes and features a modern layout. With a unique exterior, the 3 bedroom, 2 bathroom home design is created for those that want it all. Entering to the open-concept Kitchen, you walk through a bright front patio and are met with the highly coveted seamless living/dining space. Guest room and spacious Master Bedroom at the back of the house means optimized space distribution. The secluded and fenced backyard to ensure homeowners get every bit of sunshine that the Okanagan has to offer. SHORT TERM RENTALS PERMITTED. SHOW HOME NOW OPEN. Schedule your appointment today! (id:6769)