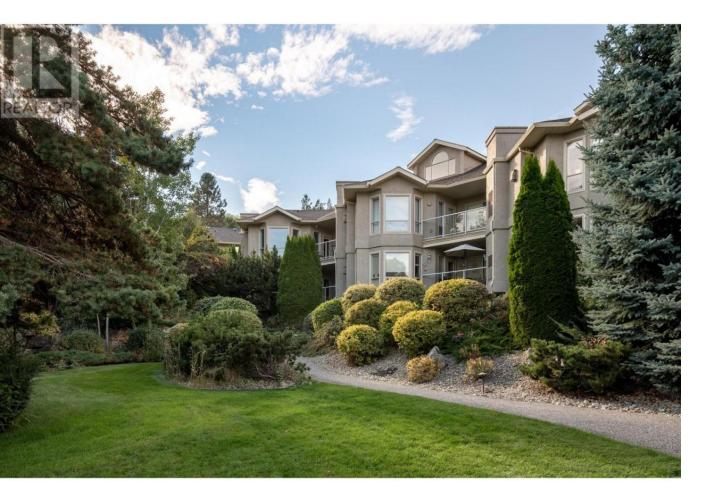

## 980 Dilworth Drive 115 Kelowna British Columbia

\$539,900

Bright & Spacious Corner Unit with Breathtaking Views in Dilworth! Welcome to this exceptional two-level corner unit, offering one of the largest views in the entire complex! With an open-concept floor plan, this home is designed for comfort, functionality, and effortless living. Boasting TWO parking stalls and a large storage unit, this home is ideal for downsizers, first-time home buyers, and families alike. Nestled in the heart of the highly sought-after Dilworth neighborhood, you'll love the peaceful surroundings of mature greenery and a family-friendly atmosphere. Inside, the living room impresses with coffered ceilings, while the adjacent kitchen shines with sleek white cabinetry and stainless steel appliances. The dining area seamlessly extends to the private patio, where you'll be captivated by stunning mountain views. The main level offers two spacious bedrooms, while the upper level is dedicated to a luxurious primary retreat, complete with a huge walk-in closet, secondary unit access, and a spa-like ensuite featuring a soaker tub overlooking lush greenery. Close to schools, shopping, walking trails, shopping, dininig and more! With its unbeatable location, incredible design, and thoughtful features, this home is truly a rare find. Don't miss out on this extraordinary opportunity in one of Kelowna's most desirable communities! (id:6769)