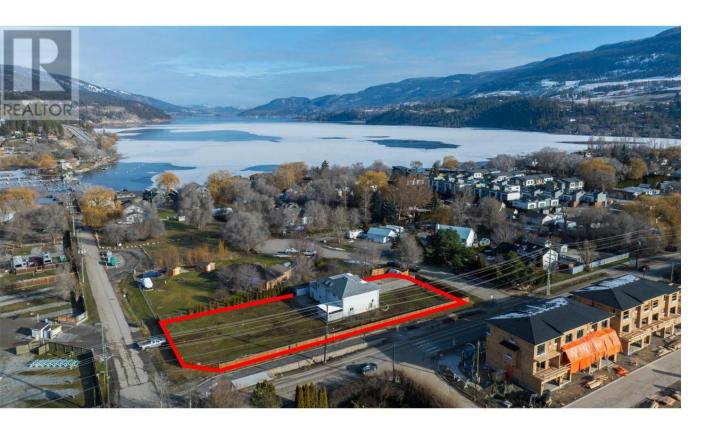

## 11506 Turtle Bay Court Lake Country British Columbia

\$1,899,000

DEVELOPMENT OPPORTUNITY. Boutique Hotel Site for sale, fully re-zoned C9A Tourist Commercial.

Feasibility study and renderings available for a four storey, 28 unit building. Plans include seven 430 square foot studio units, eight 550 square foot one bedroom units, and fifteen 800 square foot two bedroom units, with 28 open parking stalls. There is a possibility to add an additional two storeys with a variance and some design modifications. This large 0.62 acre flat lot offers approximately 110 foot frontage on Turtle Bay Court, 100 foot frontage on Seymour Road, and 253 foot frontage on Woodsdale Road, a main corridor in Lake Country. Currently situated on site is a 2,528 square foot, five bedroom, four bathroom, 1994 home with an included two bedroom legal suite. There are very few hotel or short term options in this fast-growing area. Lake Country is perfectly positioned near Wood and Kal Lakes and with convenient access to Kelowna Airport, UBCO and a gateway to both the North and Central Okanagan. With a planned senior care facility next door and extensive multi-family development in the neighbourhood, this area is poised to see rapid growth, which should provide good support to this project. Further "Principal Uses" include: breweries and distilleries, food establishments, liquor stores, hotels or motels, indoor participant recreation services, spectator entertainment establishments. "Secondary Uses" include: offices, personal service establishments, residential security operations, and retail or convenience stores. (id:6769)