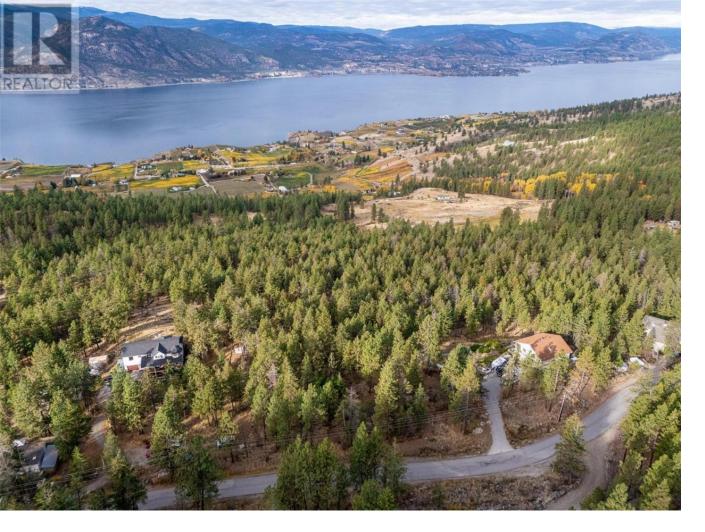

## 1151 SPILLER Road Penticton British Columbia

\$529,000

Over an acre of premium real estate!!! Panoramic Okanagan lakeview potential on this slightly sloping lot in the Naramata Benchlands. Perfect for a walkout rancher, this lot is both peaceful and quiet. 10 mins to the KVR Trail, hiking/ biking trails, endless wineries, Naramata Village and Penticton City Center. Power at lot line, irrigation district water, and septic field required. (id:6769)