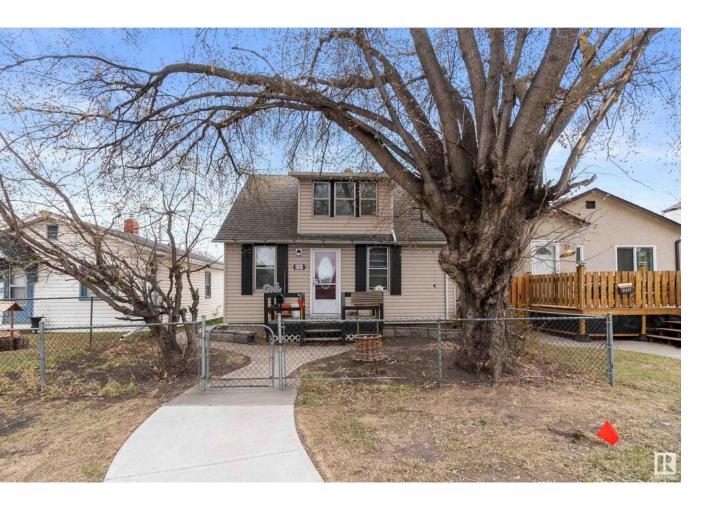

## Edmonton Alberta

\$265,000

Welcome to this EXTENSIVELY RENOVATED beautiful 3 bedroom 1 1/2 storey in CALDER. Great INVESTMENT OPPORTUNITY and currently has tenant that would like to stay. Welcomed by newer VINYL PLANK flooring, your MAIN FLOOR boasts a bright living room, renovated kitchen with QUARTZ & newer STAINLESS STEEL APPLIANCES, generous dining area plus a back door with access to the deck & yard. Primary bedroom and a 3 pc. bathroom complete the main floor. Upstairs features a DEN/OFFICE SPACE, 2 ADDITIONAL BEDROOMS, another 3 pc. bathroom and upper LAUNDRY! The basement is awaiting development and offers great additional space. Upgrades include newer FURNACE, HOT WATER TANK, VINYL WINDOWS and SHINGLES! Nice inviting back yard, FENCED & LANDSCAPED with fire pit, deck & mature trees plus a SINGLE DETACHED GARAGE! Easy access to the schools & Downtown Edmonton. Don't miss this opportunity! (id:6769)