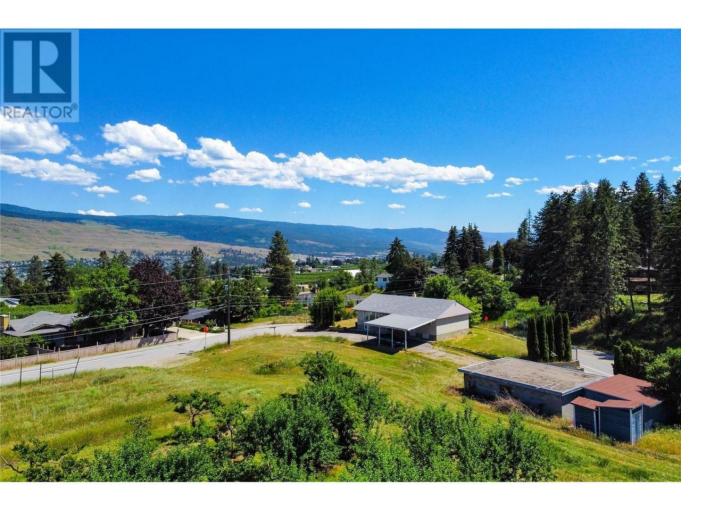

## 11524 Bond Road Lake Country British Columbia

\$1,688,888

\*Location, Future Potential, nestled in the heart of Lake Country\* This property is opposite to Davidson Elementary school and features 5.77 acres of agriculture flat land with two level of residential house on the corner of Davidson and Bond Road. The main house boasts 3 bedroom and one bathroom have been extensively renovated. The newly fully furnished with separate entry basement suite has two bedroom and one bathroom. The total rental income is \$5,000 per month. This property offers an opportunity to build another building with Wood Lake view. The beautiful farm is currently planted with cherries, peaches and apples. Great location and 15 mins drive to Kelowna Airport and UBC. Contact for private showing for more information. (id:6769)